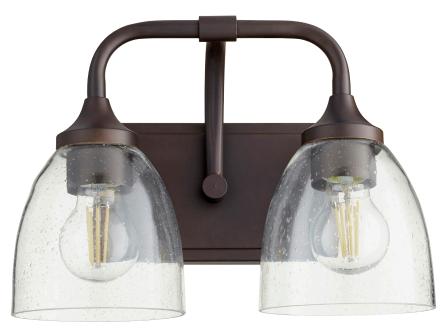

## **ENCLAVE**

## 5059-2-286

Enclave 2 Light Traditional Oiled Bronze Clear-Seeded Glass Vanity

| Project:      |  |
|---------------|--|
| Location:     |  |
| Fixture Type: |  |
| Catalog #:    |  |

| DETAILS            |                 |
|--------------------|-----------------|
| FINISH:            | Oiled Bronze    |
| MATERIALS:         | Steel and Glass |
| DIFFUSER MATERIAL: | Glass           |
| LOCATION:          | Damp Listed     |

## **PRODUCT DETAILS:**

Whether your décor calls for traditional or contemporary, you'd be hard-pressed to find a collection of fixtures that offers more flexibility than the Enclave series. With elegant sweeping curves and clean-lined glass shades, the Enclave is both outwardly sophisticated and subtle in its elegance.